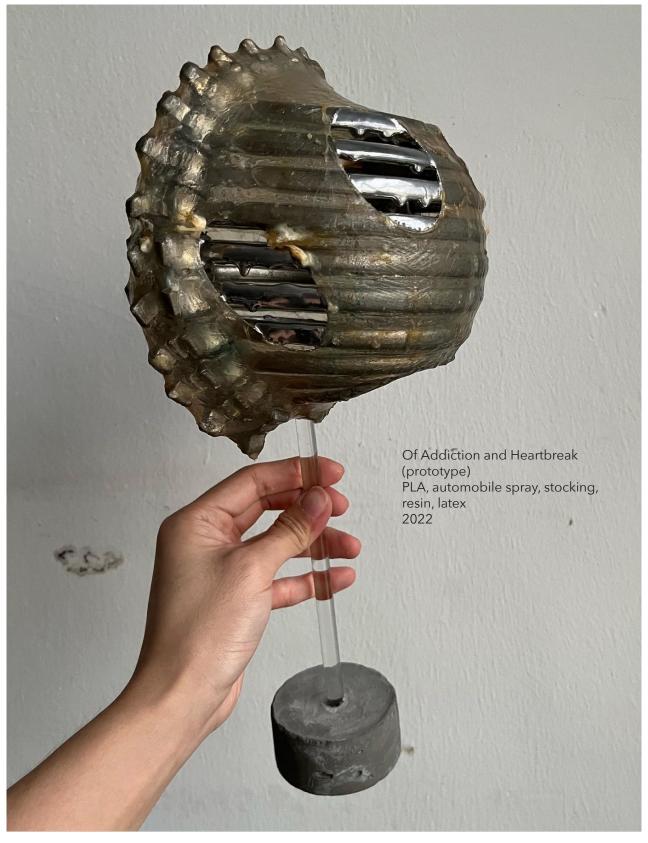

We Are The Wall Within Which We Confine (iv) Rubber Dye, Glue, Tissue on Canvas 85cm x 85cm 2022

We Are The Wall Within Which We Confine (iii) Rubber Dye, Glue, Tissue on Canvas 153cm x 84cm 2022

In Matrix Foam, automobile spray, concrete 15cm x 15cm / 15cm x 20cm