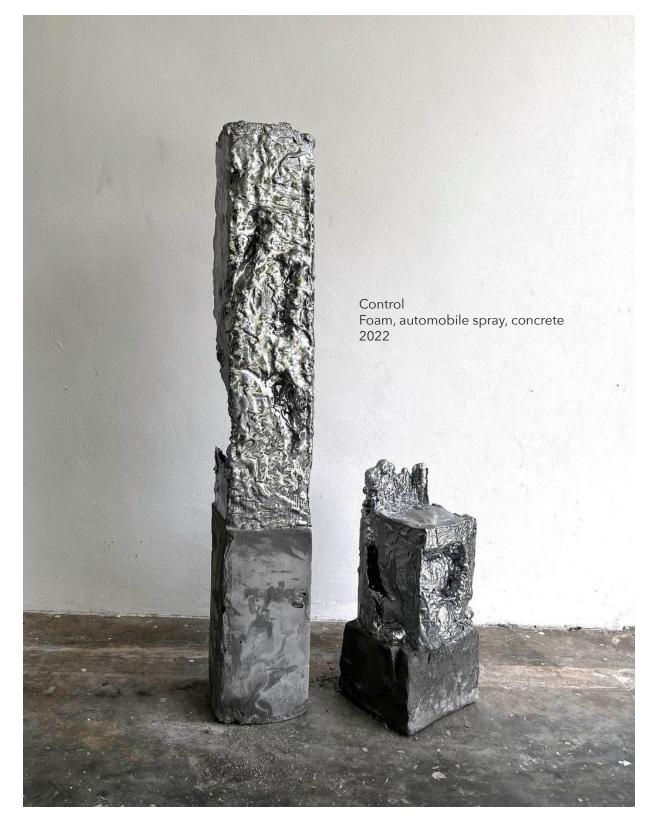

We Are The Wall Within Which We Confine (iv) Rubber Dye, Glue, Tissue on Canvas 85cm x 85cm 2022

We Are The Wall Within Which We Confine (iii) Rubber Dye, Glue, Tissue on Canvas 153cm x 84cm 2022

In Matrix Foam, automobile spray, concrete 15cm x 15cm / 15cm x 20cm