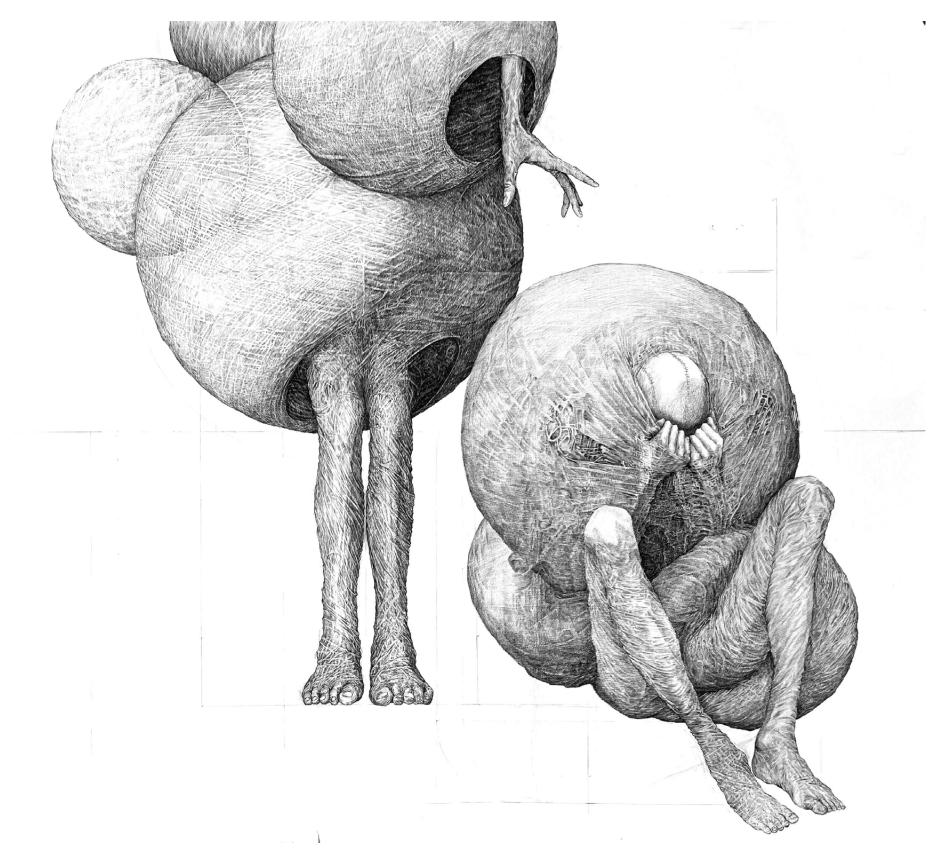

kenotic void Ink on paper 59.4cm x 84cm 2021

self portrait Ink on paper 42cm x 29.7cm 2021

window Acrylic, Rubber Dye and Organic Medium on canvas 100cm x 100cm 2021

We Are The Wall Within Which We Confine (i) Rubber Dye, Glue, Tissue on Canvas 153cm x 84cm 2022