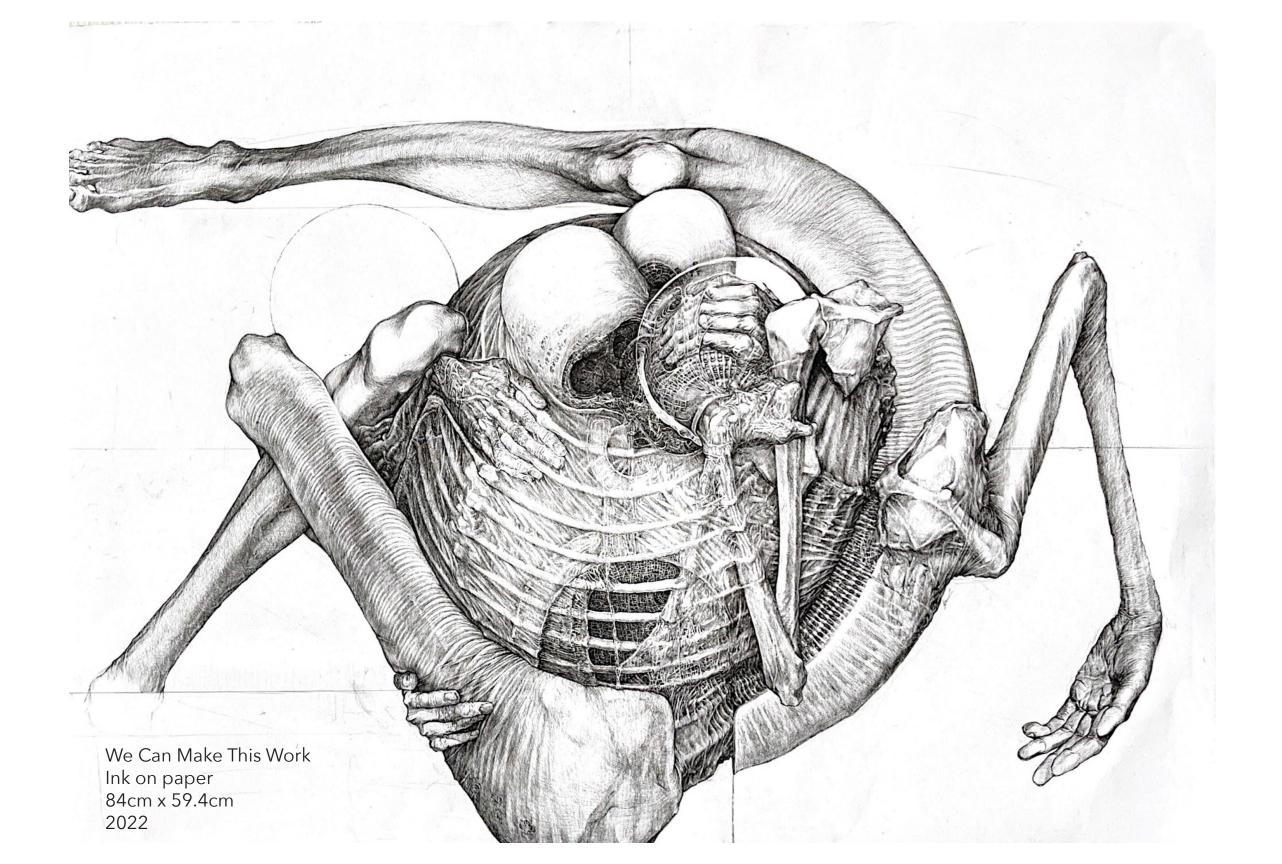

kenotic void Ink on paper 59.4cm x 84cm 2021

self portrait Ink on paper 42cm x 29.7cm 2021

window Acrylic, Rubber Dye and Organic Medium on canvas 100cm x 100cm 2021

We Are The Wall Within Which We Confine (i) Rubber Dye, Glue, Tissue on Canvas 153cm x 84cm 2022