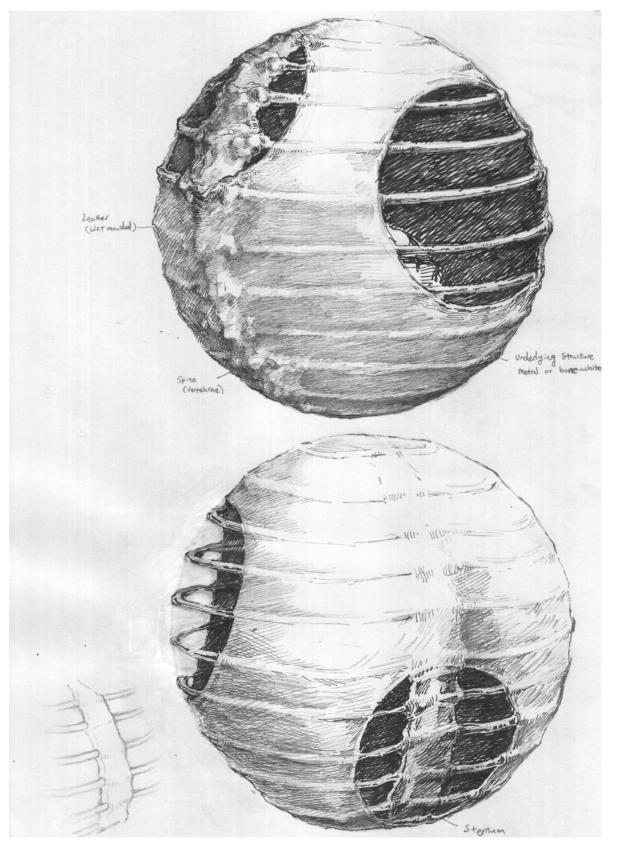

We Are The Wall Within Which We Confine (iv) Rubber Dye, Glue, Tissue on Canvas 85cm x 85cm 2022

We Are The Wall Within Which We Confine (iii) Rubber Dye, Glue, Tissue on Canvas 153cm x 84cm 2022

In Matrix Foam, automobile spray, concrete 15cm x 15cm / 15cm x 20cm